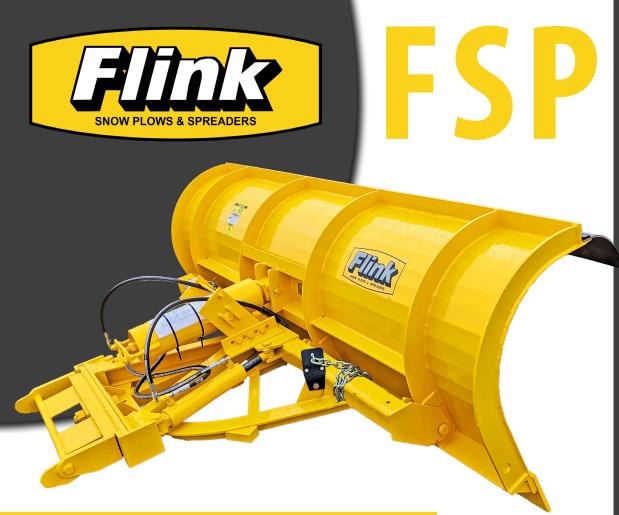

**FSP PLOW- PRODUCT DESCRIPTION** 

The FLINK FSP Series plows are designed for fast and efficient removal of snow from any road surface. Built in deflector design helps prevent snow from overriding plow and aids discharge of snow to far end of plow. Integral shield improves operator visibility. Also, the FSP has a paneled moldboard for additional moldboard strength.

## **SPECIAL FEATURES**

- Reversing the plow is accomplished through the use of two double acting cylinders. The reversing cylinders are located above the circle angle.
- Field adjustable cannon type trip spring enables you to add more tension to trip mechanism when required. Dual inner springs for trip compression, with recoil spring upon rebound.
- Swivel bar allows plow to follow contour of road.

### **CANNON TRIP MOLDBOARD**

Field adjustable cannon allows moldboard to trip when the cutting edge hits a solid obstruction and returns to plowing position when obstruction is passed.