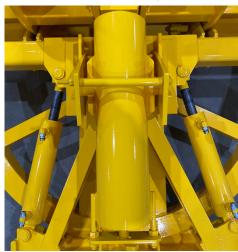

## **SPECIAL FEATURES**

- Reversing the plow is accomplished through the use of two double acting cylinders. The reversing cylinders are located above the circle angle.
- Field adjustable cannon type trip spring enables you to add more tension to trip mechanism when required. Dual inner springs for trip compression, with recoil spring upon rebound.
- Swivel bar allows plow to follow contour of road.

### **CANNON TRIP MOLDBOARD**

Field adjustable cannon allows moldboard to trip when the cutting edge hits a solid obstruction and returns to plowing position when obstruction is passed.