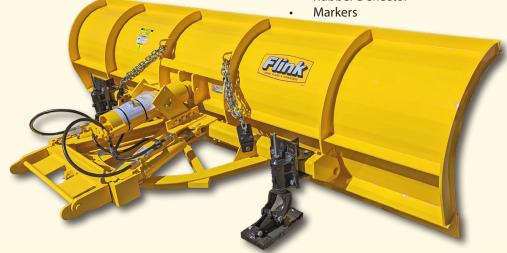

## **FSP PLOW- OPTIONS**

- Caster Wheels
- Wear Runners
- Pneumatic Wheels
- Swivel Bar
- Curb Guards
- Cushion Valve
- Rubber Deflector